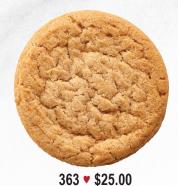

**SNICKERDOODLE** 2.5 lb. box. (36 - 1.1 oz. pucks)

Top Picks ORDER FORM Total Items Sold: Total Dollars: \$

| • |               |         | 15 | 14            | 13 | 12          | 11          | 10              | 9        | œ           | 7             | 6      | Œ        | 4                | ယ    | 2        |                  |                              | Last Name Mobile Phone Group Name Teacher/ Coach | First |
|---|---------------|---------|----|---------------|----|-------------|-------------|-----------------|----------|-------------|---------------|--------|----------|------------------|------|----------|------------------|------------------------------|--------------------------------------------------|-------|
|   | Item Numbers: | Totals: |    |               |    |             |             |                 |          |             |               |        |          |                  |      |          |                  | CUSTOMER NAME & PHONE NUMBER | Prize Number                                     |       |
|   | 361           |         |    |               |    |             |             |                 |          |             |               |        |          |                  |      |          |                  | \$25                         | Chocolate Chip Cookie Dough                      | 361   |
|   | 363           |         |    |               |    |             |             |                 |          |             |               |        |          |                  |      |          |                  | \$25                         | Snickerdoodle Cookie Dough                       | 363   |
|   | 365           |         |    |               |    |             |             |                 |          |             |               |        |          |                  |      |          |                  | \$25                         | Candy Cookie Dough                               | 365   |
|   | 366           |         |    |               |    |             |             |                 |          |             |               |        |          |                  |      |          |                  | \$25                         | White Chocolate Macadamia Cookie Dough           | 366   |
|   | 750           |         |    |               |    |             |             |                 |          |             |               |        |          |                  |      |          |                  | \$25                         | Twisted Pretzels                                 | 750   |
|   | 797           |         |    |               |    |             |             |                 |          |             |               |        |          |                  |      |          |                  | \$25                         | Soft Pretzel Bites                               | 797   |
| 7 | 810           |         |    |               |    |             |             |                 |          |             |               |        |          |                  |      |          |                  | \$25                         | Monkey Bread™                                    | 810   |
|   | 937           |         |    |               |    |             |             |                 |          |             |               |        |          |                  |      |          |                  | \$25                         | Variety Cheesecake                               | 937   |
|   | 2078          |         |    |               |    |             |             |                 |          |             |               |        |          |                  |      |          |                  | \$25                         | Cheddar Ranch Popcorn                            | 2078  |
|   | 2359          |         |    |               |    |             |             |                 |          |             |               |        |          |                  |      |          |                  | \$25                         | Cheddar & Caramel Popcorn                        | 2359  |
|   | 2363          |         |    |               |    |             |             |                 |          |             |               |        |          |                  |      |          |                  | \$25                         | Gourmet Caramelr Popcorn                         | 2363  |
| ٦ | 2366          |         |    |               |    |             |             |                 |          |             |               |        |          |                  |      |          |                  | \$25                         | Cheddar Popcorn                                  | 2366  |
|   |               |         | \$ | \$  <br> <br> | \$ | \$<br> <br> | \$<br> <br> | ₩<br> <br> <br> | <b>⇔</b> | \$<br> <br> | <del>\$</del> | ₩<br>₩ | <b>⇔</b> | \$<br> <br> <br> | \$ · | <b>⇔</b> | \$<br> <br> <br> | \$ AMT PD                    | THANK YOU FOR YOUR ORDER!                        | TP24  |