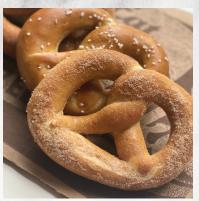

## TOP PICKS

TWISTED PRETZELS

Hand rolled Bavarian soft pretzels are all-natural with no additives or added sugar. Includes salt and cinnamon

sugar. (8/pkg, Net Wt. 16 oz.)

750 • \$25.00

797 ▼ \$25.00 SOFT PRETZEL BITES Our traditional Bavarian bites recipe features flour, real butter, rye flour, malt, and no preservatives.