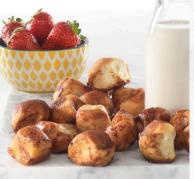

(35/pkg, Net Wt. 11.55 oz.)

MONKEY BREAD™
Pull apart cinnamon monkey
bread. A classic favorite for breakfast
or dessert. Just heat and serve!
0 Trans Fat per serving. (16 oz.)

810 • \$25.00

VARIETY CHEESECAKE
Flavors include Strawberry Swirl,
Mississippi Mud, Triple Chocolate, and
New York Style. (8/pre-sliced servings
- Net Wt. 32 oz.) Kosher