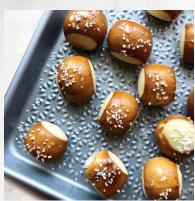

## TOP PICKS

TWISTED PRETZELS

Hand rolled Bavarian soft pretzels are all-natural with no additives or added sugar. Includes salt and cinnamon

sugar. (8/pkg, Net Wt. 16 oz.)

750 • \$25.00

797 ▼ \$25.00 SOFT PRETZEL BITES Our traditional Bavarian bites recipe features flour, real butter, rye flour, malt, and no preservatives.