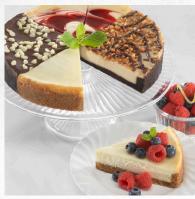

(35/pkg, Net Wt. 11.55 oz.)

MONKEY BREAD™
Pull apart cinnamon monkey
bread. A classic favorite for breakfast
or dessert. Just heat and serve!
0 Trans Fat per serving. (16 oz.)

810 • \$25.00

VARIETY CHEESECAKE
Flavors include Strawberry Swirl,
Mississippi Mud, Triple Chocolate, and
New York Style. (8/pre-sliced servings
- Net Wt. 32 oz.) Kosher

937 • \$25.00

Sweet, salty, and sensational premier flavors in 1 gallon bags resealable bags.